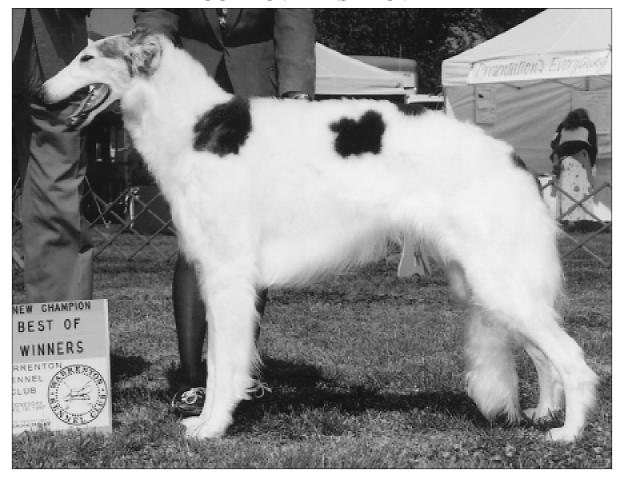

## Am. Ch. Cordova Mishkova Warpaint

June 25, 1993 Louise Siegert Female White w/Silver Brindle Markings Louise Siegert P.O. Box 189 Lowood 4311, Queensland AUSTRALIA 61-7-54657782; mishkova@uq.net.au

In very limited showing (probably maximum 10 shows) Paint had two 4-pt. majors and then WB, BW, Best BBE & AOM for 5 points at the 1997 BCOA national, Atlanta, judge Pat Murphy. Finished with her 4th major under judge Everett Dean, BW, Warrenton KC. She will be bred in 2000.